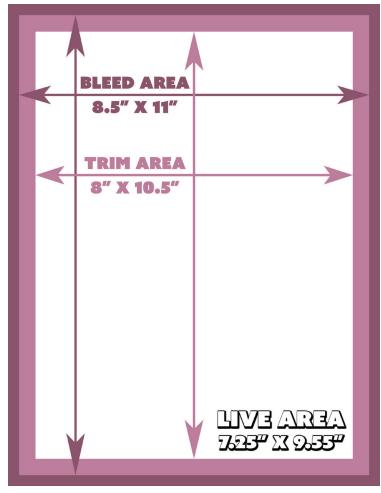

### INSTRUCTIONS FOR FULL PAGE ADVERTISING

**Trim Size** is the actual size of the magazine. All full page advertisements MUST be extended .25" beyond the trim size. **Live area** is where all your contents should stay within.