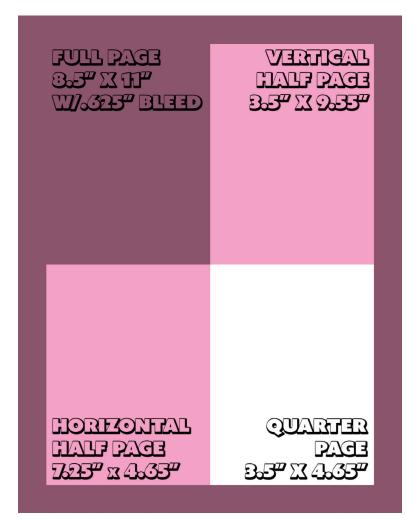

#### **FULL PAGE**

8.5" X 11" W/ .25" BLEED WORKABLE AREA - 7.25" X 9.55"

VERTICAL HALF PAGE 3.5" X 9.55"

HORIZONTAL HALF PAGE 7.25" X 4.65"

QUARTER PAGE 3.5" X 4.65"